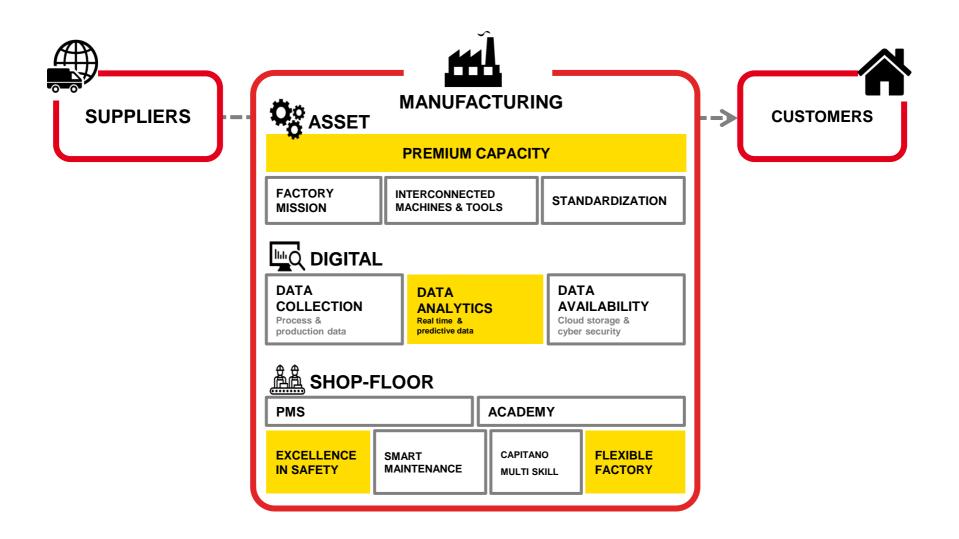

## THE SMART FACTORY

# DIGITAL TRANSFORMATION

 $( \mathbf{E} )$ 

Visual Data Product Organization training

Real time analytics On-line digital tools

Virtualization Machine learning

| PLANNING  | Stock accuracy  | Automatic scanning           | Automatic transport             |
|-----------|-----------------|------------------------------|---------------------------------|
| OPERATION | Guide Solution  | Remote Maintenance           | Predictive maintenance          |
| QUALITY   | Data gathering  | Feed-Back & Self Calibration | Advanced process control        |
| PRODUCT   | Process control | Life product traceability    | Performance correlation         |
| PEOPLE    | Multi Skill     | Digital operator Performance | Human + Artificial Intelligence |
|           |                 |                              |                                 |